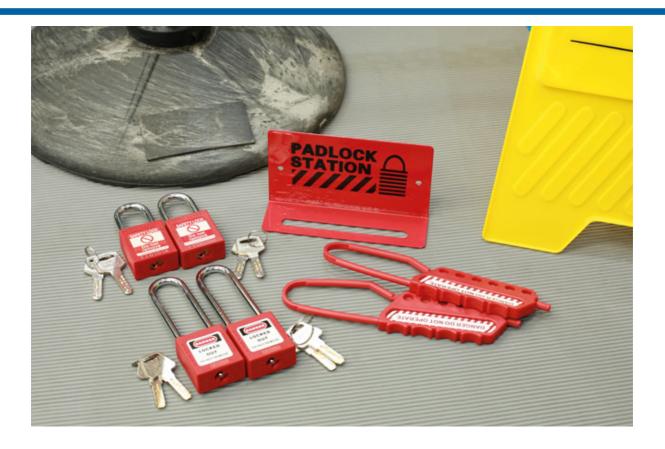

## **Padlock Station Kit - Option 1**

Padlock station kit including standard and long shackle padlocks and lock out hasps. Ideal for any garage or bodyshop working on hybrid/EV vehicles allowing easy access, storage and identification of what locks are in use.

## **Additional Information**

- Padlock station holding up to 6 padlocks for easy access and safe storage of padlocks in one place. Use to store unused safety padlocks to see at a glance what locks are in use. Size: 140 x 40 x 80mm.
- 2 x 38mm & 76mm shackle, non conductive nylon bodied lockout padlocks (with two coded keys), for preventing accidental activation of, or access to high voltage systems.
- 2 x flexible hasps, each with 6 padlock holes. Allows the safe and effective lock out where electric power isolation is required by more ٠ than one operative.
- Padlock station kit with long shackle padlocks available please see Laser Part No. 8151.
- All products contained in this kit are available as individual items please see Laser Part Nos. 7944 (padlock station), 6641 (38mm • padlock), 7943 (78mm padlock), 7942 (lock out hasp).