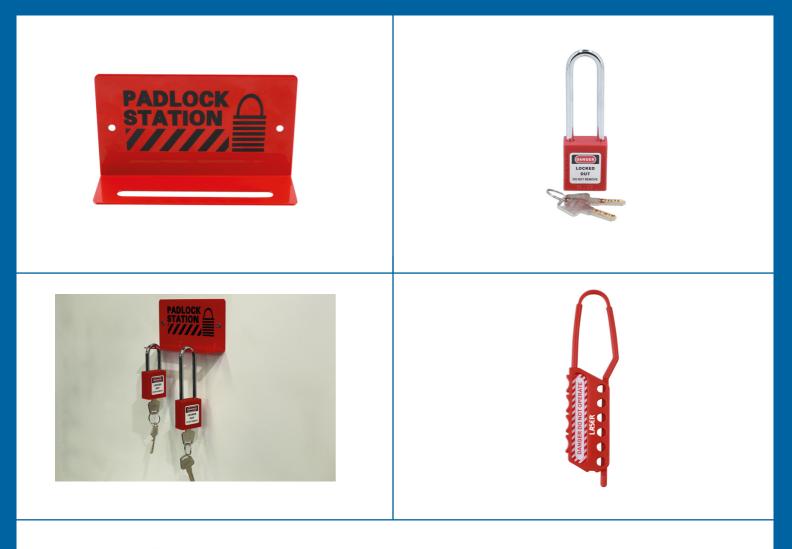

## **Additional Information**

- Padlock station holding up to 6 padlocks for easy access and safe storage of padlocks in one place. Use to store unused safety padlocks to see at a glance what locks are in use. Size: 140 x 40 x 80mm.
- 2 x 38mm & 76mm shackle, non conductive nylon bodied lockout padlocks (with two coded keys), for preventing accidental activation of, or access to high voltage systems.
- 2 x flexible hasps, each with 6 padlock holes. Allows the safe and effective lock out where electric power isolation is required by more ٠ than one operative.
- Padlock station kit with long shackle padlocks available please see Laser Part No. 8151.
- All products contained in this kit are available as individual items please see Laser Part Nos. 7944 (padlock station), 6641 (38mm • padlock), 7943 (78mm padlock), 7942 (lock out hasp).